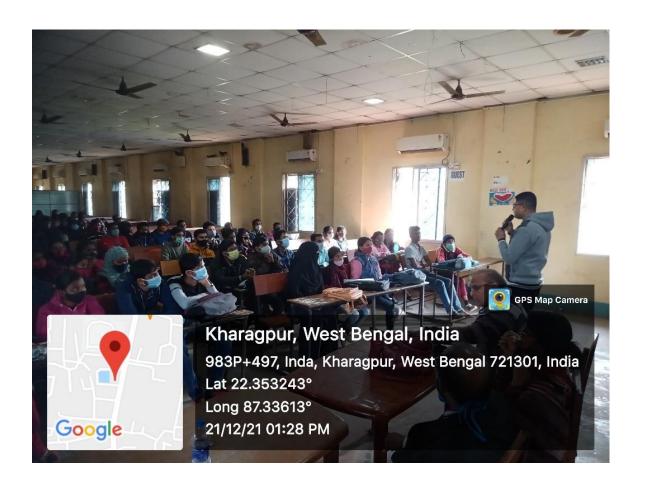

#### 4. Career Counselling Motivation Programme

| Name of the programme         | Career Counselling Motivation program                                                                                                                                                                                                                                                                               |  |  |  |  |
|-------------------------------|---------------------------------------------------------------------------------------------------------------------------------------------------------------------------------------------------------------------------------------------------------------------------------------------------------------------|--|--|--|--|
| Date                          | 21.12.2021                                                                                                                                                                                                                                                                                                          |  |  |  |  |
| Venue                         | H.B Sarkar Hall, Kharagpur College                                                                                                                                                                                                                                                                                  |  |  |  |  |
| Mode of conduction            | Offline                                                                                                                                                                                                                                                                                                             |  |  |  |  |
| Conducted by                  | TCS-iON                                                                                                                                                                                                                                                                                                             |  |  |  |  |
| Type of the programme         | Career counselling                                                                                                                                                                                                                                                                                                  |  |  |  |  |
| Resource person/s             | Kaustav Sengupta, Regional Head, TCS-iON (9903058448)                                                                                                                                                                                                                                                               |  |  |  |  |
| Number of students benefitted | 86                                                                                                                                                                                                                                                                                                                  |  |  |  |  |
| Details of the programme      | TCS iON, is a unit of Tata Consultancy Services. The resource person motivated the students with tech-led solutions to transform educational and skill development knowledge to enter the job domains of the new world. The highly fruitful sessions helped the students to prepare, test and analyse their skills. |  |  |  |  |